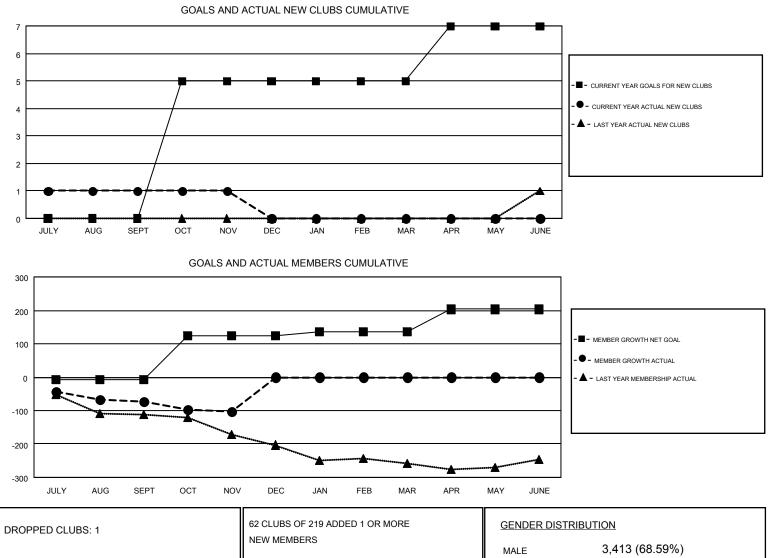

## LOCATION: GEORGIA

GMT CA 1

## GMT: STACEY JONES

| Clubs                 |               |           |               | Members               |                           |                         |                                                    |  |
|-----------------------|---------------|-----------|---------------|-----------------------|---------------------------|-------------------------|----------------------------------------------------|--|
| RESULTS FOR 2017-2018 |               |           |               | RESULTS FOR 2017-2018 |                           |                         |                                                    |  |
| QUARTER               | NEW CLUB GOAL | NEW CLUBS | DROPPED CLUBS | QUARTER               | MEMBER GROWTH NET<br>GOAL | MEMBER GROWTH<br>ACTUAL | DROPPED<br>MEMBERS ACTUAL<br>(including transfers) |  |
| JULY/AUG/SEPT         | 0             | 1         | 1             | JULY/AUG/SEPT         | -7                        | 95                      | 162                                                |  |
| OCT/NOV/DEC           | 5             | 0         | 0             | OCT/NOV/DEC           | 132                       | 48                      | 71                                                 |  |
| JAN/FEB/MAR           | 0             | 0         | 0             | JAN/FEB/MAR           | 12                        | 0                       | 0                                                  |  |
| APR/MAY/JUNE          | 2             | 0         | 0             | APR/MAY/JUNE          | 66                        | 0                       | 0                                                  |  |

|                         |     | NEW MEMBERS               | MALE<br>FEMALE             | 3,413 (68.59%)<br>1,563 (31.41%) |     |
|-------------------------|-----|---------------------------|----------------------------|----------------------------------|-----|
| DROPPED MEMBERS         |     |                           | TOTAL FAMILY UNIT MEMBERS  |                                  | 924 |
|                         | 29  | CLICK HERE FOR CUMULATIVE |                            | IMEMBERS                         | 024 |
| CLUB CANCELLED<br>OTHER | 202 | MEMBERSHIP DATA           | FAMILY MEMBERS PAYING HALF |                                  | 475 |
| TOTAL                   | 233 |                           |                            |                                  |     |